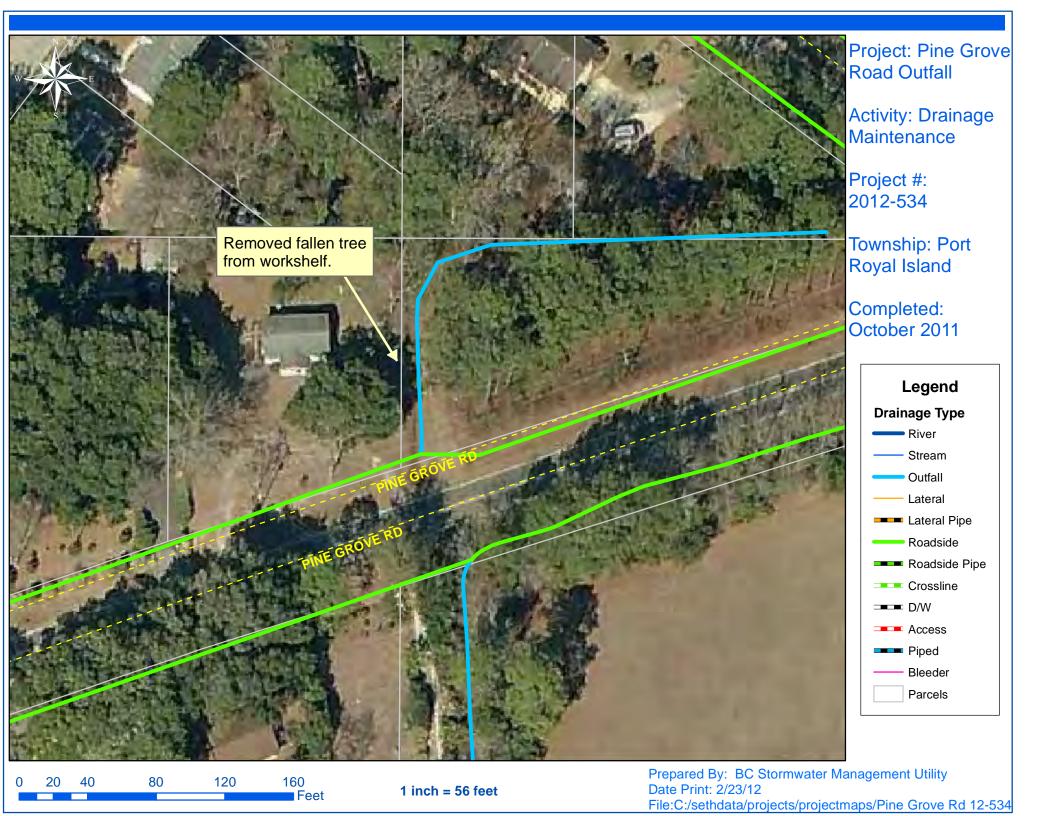

## **Beaufort County Public Works**

Stormwater Infrastructure
Project Summary

**Project Summary**: Pine Grove Road Outfall

**Narrative Description of Project:** 

Removed fallen tree from workshelf.

| 2012-534 / Pine Grove Road Outfall    | Labor | Labor    | Equipment | Material | Contractor | Indirect |                   |
|---------------------------------------|-------|----------|-----------|----------|------------|----------|-------------------|
|                                       | Hours | Cost     | Cost      | Cost     | Cost       | Labor    | <b>Total Cost</b> |
| AUDIT / Audit Project                 | 0.5   | \$10.24  | \$0.00    | \$0.00   | \$0.00     | \$0.00   | \$10.24           |
| HAUL / Hauling                        | 11.5  | \$246.33 | \$153.07  | \$193.44 | \$0.00     | \$0.00   | \$592.84          |
| RMTRW / Remove trees - Workshelf      | 18.0  | \$381.06 | \$55.87   | \$19.83  | \$0.00     | \$0.00   | \$456.76          |
| Indirect Labor, Services and Supplies | 0.0   | \$0.00   | \$0.00    | \$0.00   | \$0.00     | \$425.15 | \$425.15          |
| 2012-534 / Pine Grove Road Outfall    | 30.0  | \$637.63 | \$208.94  | \$213.27 | \$0.00     | \$425.15 | \$1,484.98        |
| Sub Total                             |       |          |           |          |            |          |                   |
| Grand Total                           | 30.0  | \$637.63 | \$208.94  | \$213.27 | \$0.00     | \$425.15 | \$1,484.98        |

Completion: Oct-11