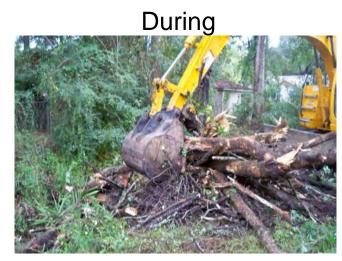

## **Beaufort County Public Works**

Stormwater Infrastructure
Project Summary

**Project Summary**: Pine Grove Road Outfall

**Narrative Description of Project:** 

Removed fallen tree from workshelf.

| 2012-534 / Pine Grove Road Outfall    | Labor | Labor    | Equipment | Material | Contractor | Indirect |                   |
|---------------------------------------|-------|----------|-----------|----------|------------|----------|-------------------|
|                                       | Hours | Cost     | Cost      | Cost     | Cost       | Labor    | <b>Total Cost</b> |
| AUDIT / Audit Project                 | 0.5   | \$10.24  | \$0.00    | \$0.00   | \$0.00     | \$0.00   | \$10.24           |
| HAUL / Hauling                        | 11.5  | \$246.33 | \$153.07  | \$193.44 | \$0.00     | \$0.00   | \$592.84          |
| RMTRW / Remove trees - Workshelf      | 18.0  | \$381.06 | \$55.87   | \$19.83  | \$0.00     | \$0.00   | \$456.76          |
| Indirect Labor, Services and Supplies | 0.0   | \$0.00   | \$0.00    | \$0.00   | \$0.00     | \$425.15 | \$425.15          |
| 2012-534 / Pine Grove Road Outfall    | 30.0  | \$637.63 | \$208.94  | \$213.27 | \$0.00     | \$425.15 | \$1,484.98        |
| Sub Total                             |       |          |           |          |            |          |                   |
| Grand Total                           | 30.0  | \$637.63 | \$208.94  | \$213.27 | \$0.00     | \$425.15 | \$1,484.98        |