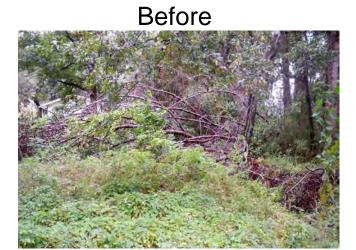

## **Beaufort County Public Works**

Stormwater Infrastructure
Project Summary

**Project Summary**: Pine Grove Road Outfall

**Narrative Description of Project:** 

Removed fallen tree from workshelf.

| 2012-534 / Pine Grove Road Outfall    | Labor | Labor    | Equipment | Material | Contractor | Indirect |                   |
|---------------------------------------|-------|----------|-----------|----------|------------|----------|-------------------|
|                                       | Hours | Cost     | Cost      | Cost     | Cost       | Labor    | <b>Total Cost</b> |
| AUDIT / Audit Project                 | 0.5   | \$10.24  | \$0.00    | \$0.00   | \$0.00     | \$0.00   | \$10.24           |
| HAUL / Hauling                        | 11.5  | \$246.33 | \$153.07  | \$193.44 | \$0.00     | \$0.00   | \$592.84          |
| RMTRW / Remove trees - Workshelf      | 18.0  | \$381.06 | \$55.87   | \$19.83  | \$0.00     | \$0.00   | \$456.76          |
| Indirect Labor, Services and Supplies | 0.0   | \$0.00   | \$0.00    | \$0.00   | \$0.00     | \$425.15 | \$425.15          |
| 2012-534 / Pine Grove Road Outfall    | 30.0  | \$637.63 | \$208.94  | \$213.27 | \$0.00     | \$425.15 | \$1,484.98        |
| Sub Total                             |       |          |           |          |            |          |                   |
| Grand Total                           | 30.0  | \$637.63 | \$208.94  | \$213.27 | \$0.00     | \$425.15 | \$1,484.98        |