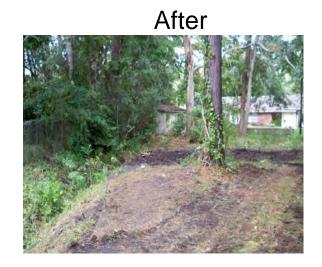

## **Beaufort County Public Works**

Stormwater Infrastructure
Project Summary

**Project Summary**: Pine Grove Road Outfall

**Narrative Description of Project:** 

Removed fallen tree from workshelf.

| 2012-534 / Pine Grove Road Outfall    | Labor | Labor    | Equipment | Material | Contractor | Indirect |                   |
|---------------------------------------|-------|----------|-----------|----------|------------|----------|-------------------|
|                                       | Hours | Cost     | Cost      | Cost     | Cost       | Labor    | <b>Total Cost</b> |
| AUDIT / Audit Project                 | 0.5   | \$10.24  | \$0.00    | \$0.00   | \$0.00     | \$0.00   | \$10.24           |
| HAUL / Hauling                        | 11.5  | \$246.33 | \$153.07  | \$193.44 | \$0.00     | \$0.00   | \$592.84          |
| RMTRW / Remove trees - Workshelf      | 18.0  | \$381.06 | \$55.87   | \$19.83  | \$0.00     | \$0.00   | \$456.76          |
| Indirect Labor, Services and Supplies | 0.0   | \$0.00   | \$0.00    | \$0.00   | \$0.00     | \$425.15 | \$425.15          |
| 2012-534 / Pine Grove Road Outfall    | 30.0  | \$637.63 | \$208.94  | \$213.27 | \$0.00     | \$425.15 | \$1,484.98        |
| Sub Total                             |       |          |           |          |            |          |                   |
| Grand Total                           | 30.0  | \$637.63 | \$208.94  | \$213.27 | \$0.00     | \$425.15 | \$1,484.98        |